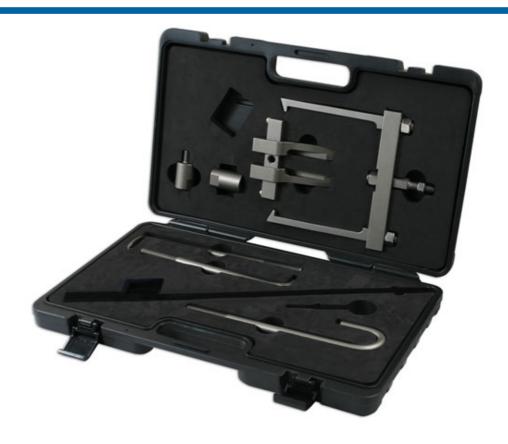

## Air Hammer Puller Set (w/o Air Hammer Extractor)

Air hammer puller set, used to reverse the action of an air hammer for pulling components.

## **Additional Information**

- Designed to allow the Laser Air Hammer Extractor to be used to extract pipes, inner drive shafts, bearings and seals when combined with an appropriate air hammer (available separately).
- Kit contents include: long reach 2 leg puller, flat blade puller tool, puller hook, seal puller, inner driveshaft puller and threaded adaptors for attachment to an air hammer extractor.
- Laser Air Hammer Extractor is available separately please see Laser Part No. 6092.
- For use with the Laser Air Hammer please see Part No. 6031 (or similar).