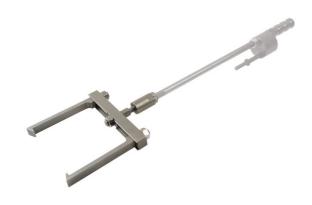

## **Additional Information**

- Designed to allow the Laser Air Hammer Extractor to be used to extract pipes, inner drive shafts, bearings and seals when combined with an appropriate air hammer (available separately).
- Kit contents include: long reach 2 leg puller, flat blade puller tool, puller hook, seal puller, inner driveshaft puller and threaded adaptors for attachment to an air hammer extractor.
- Laser Air Hammer Extractor is available separately please see Laser Part No. 6092.
- For use with the Laser Air Hammer please see Part No. 6031 (or similar).