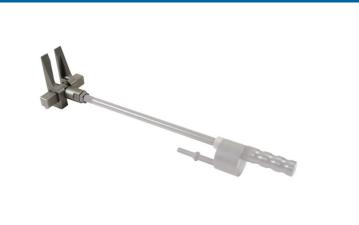

## **Additional Information**

- Designed to allow the Laser Air Hammer Extractor to be used to extract pipes, inner drive shafts, bearings and seals when combined with an appropriate air hammer (available separately).
- Kit contents include: long reach 2 leg puller, flat blade puller tool, puller hook, seal puller, inner driveshaft puller and threaded adaptors for attachment to an air hammer extractor.
- Laser Air Hammer Extractor is available separately please see Laser Part No. 6092.
- For use with the Laser Air Hammer please see Part No. 6031 (or similar).