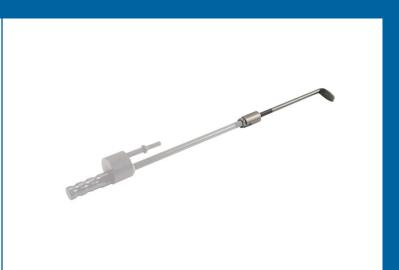

## **Additional Information**

- Designed to allow the Laser Air Hammer Extractor to be used to extract pipes, inner drive shafts, bearings and seals when combined with an appropriate air hammer (available separately).
- Kit contents include: long reach 2 leg puller, flat blade puller tool, puller hook, seal puller, inner driveshaft puller and threaded adaptors for attachment to an air hammer extractor.
- Laser Air Hammer Extractor is available separately please see Laser Part No. 6092.
- For use with the Laser Air Hammer please see Part No. 6031 (or similar).